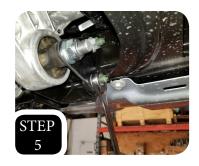

STEP 5: Install the provided diff drop plate and attach using the factory nuts at the frame. Next, use the provided M16 nut and washer along with the factory bolt to attach to the diff and tighten.