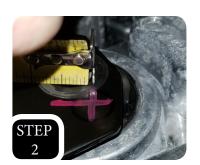

STEP 4

STEP 3: Now you will need to drill a 5/8" hole through this mark. First, pivot the diff down so that the drill bit will go into the sleeve when it breaks though the plate. Second, it is recommended to use a step bit because it is shorter and will make the drilling process easier.