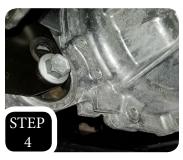

STEP 4

STEP 3: Now you will need to drill a 5/8" hole through this mark. First, pivot the diff down so that the drill bit will go into the sleeve when it breaks though the plate. Second, it is recommended to use a step bit because it is shorter and will make the drilling process easier.