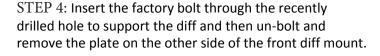

STEP 1: Unbolt the M16 bolting from the front diff mounting bracket and remove.

STEP 2: On the driver's side plate, measure and mark  $\frac{3}{4}$ " down from the center of the original hole and  $\frac{3}{8}$ " backwards.