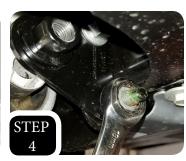

STEP 4

STEP 3: Now you will need to drill a 5/8" hole through this mark. First, pivot the diff down so that the drill bit will go into the sleeve when it breaks though the plate. Second, it is recommended to use a step bit because it is shorter and will make the drilling process easier.