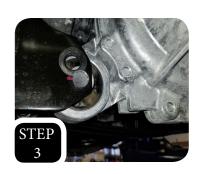

STEP 1: Unbolt the M16 bolting from the front diff mounting bracket and remove.

STEP 2: On the driver's side plate, measure and mark  $\frac{3}{4}$ " down from the center of the original hole and  $\frac{3}{8}$ " backwards.